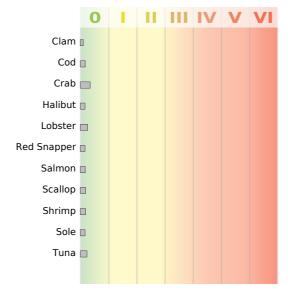

## Fish/Crustacea/Mollusk

### Reaction Class

| No Reaction | Very Low | Low | Moderate | <b>IV</b><br>High | V<br>Very High | VI<br>Extremely High |
|-------------|----------|-----|----------|-------------------|----------------|----------------------|
|-------------|----------|-----|----------|-------------------|----------------|----------------------|