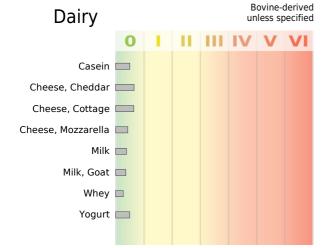

Complete Report

Physician: - TEST DOCTOR
Patient: 2015037201
Accession #:

Sex: F Age: 2

Date of Birth: Collected: 2015-04-30 Received: 2015-05-11 Completed: 2015-05-14

CLIA #: 50D0965661

IgG \_



### Meat/Fowl



#### Misc



#### **Fruits**



## Fish/Crustacea/Mollusk



### Reaction Class

| No Reaction | Very Low | Low | Moderate | <b>IV</b><br>High | V<br>Very High | VI<br>Extremely High |
|-------------|----------|-----|----------|-------------------|----------------|----------------------|
|-------------|----------|-----|----------|-------------------|----------------|----------------------|

# General Food Panel: IgG

Complete Report

Physician:
Patient:
- TEST DOCTOR
2015037201

Accession #: 201503/201 Sex: F Age: 2 2013-02-13

Date of Birth: Collected: 2015-04-30 Received: 2015-05-11 Completed: 2015-05-14

IgG \_\_\_\_\_

CLIA #: 50D0965661

### Grains/Legumes/Nuts



## Vegetables



#### **Reaction Class**

| O<br>No Reaction | Very Low | Low | <br>Moderate | <b>IV</b