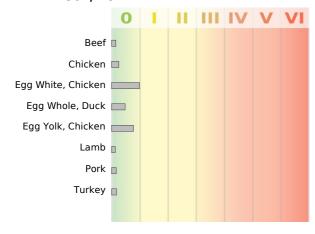

Complete Report

Physician: - TEST DOCTOR
Patient: 2015037201
Accession #:

Sex: F Age: 2

Date of Birth: Collected: 2015-04-30 Received: 2015-05-11 Completed: 2015-05-14

CLIA #: 50D0965661

IgG \_



### Meat/Fowl



#### Misc



#### **Fruits**



## Fish/Crustacea/Mollusk



### Reaction Class

| No Reaction | Very Low | Low | Moderate | <b>IV</b><br>High | V<br>Very High | VI<br>Extremely High |
|-------------|----------|-----|----------|-------------------|----------------|----------------------|
|-------------|----------|-----|----------|-------------------|----------------|----------------------|

# General Food Panel: IgG

Complete Report

Physician:
Patient:
- TEST DOCTOR
2015037201

Accession #: 201503/201 Sex: F Age: 2 2013-02-13

Date of Birth: Collected: 2015-04-30 Received: 2015-05-11 Completed: 2015-05-14

IgG \_\_\_\_\_

CLIA #: 50D0965661

### Grains/Legumes/Nuts



## Vegetables



#### **Reaction Class**

| O<br>No Reaction | Very Low | Low | <br>Moderate | <b>IV</b><br>High | V<br>