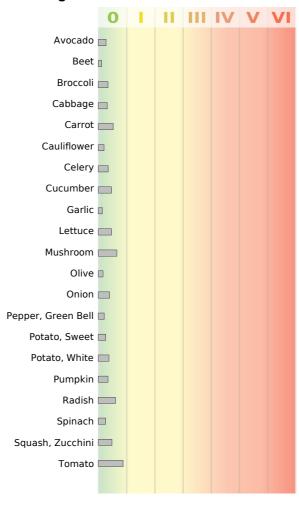

## Vegetables

#### **Reaction Class**

| O<br>No Reaction | Very Low | Low | <br>Moderate | <b>IV</b><br>High | V<br>Very High | VI<br>Extremely High |
|------------------|----------|-----|--------------|-------------------|----------------|----------------------|
|                  |          |     |              |                   |                |                      |