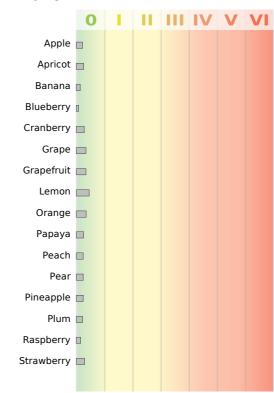

Complete Report

Physician: - TEST DOCTOR
Patient: 2015037201
Accession #:

Sex: F Age: 2

Date of Birth: Collected: 2015-04-30 Received: 2015-05-11 Completed: 2015-05-14

CLIA #: 50D0965661

IgG \_



### Meat/Fowl



#### Misc



#### **Fruits**



## Fish/Crustacea/Mollusk



### Reaction Class

| No Reaction | Very Low | Low | Moderate | <b>IV</b><br>High | V<br>Very High | VI<br>Extremely High |
|-------------|----------|-----|----------|-------------------|----------------|----------------------|
|-------------|----------|-----|----------|-------------------|----------------|----------------------|

# General Food Panel: IgG

Complete Report

Physician:
Patient:
- TEST DOCTOR
2015037201

Accession #: 201503/201 Sex: F Age: 2 2013-02-13

Date of Birth: Collected: 2015-04-30 Received: 2015-05-11 Completed: 2015-05-14

IgG \_\_\_\_\_

CLIA #: 50D0965661

### Grains/Legumes/Nuts



## Vegetables



#### **Reaction Class**

| O<br>No Reaction | Very Low | Low | <br>Moderate | <b>IV</b><br>High | V<br>Very High | VI<br>Extremely High