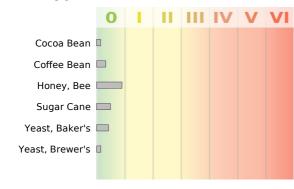

Complete Report

Physician: - TEST DOCTOR
Patient: 2015037201
Accession #:

Sex: F Age: 2

Date of Birth: Collected: 2015-04-30 Received: 2015-05-11 Completed: 2015-05-14

CLIA #: 50D0965661

IgG \_



### Meat/Fowl



#### Misc



#### **Fruits**



## Fish/Crustacea/Mollusk



### Reaction Class

| No Reaction | Very Low | Low | Moderate | <b>IV</b><br>High | V<br>Very High | VI<br>Extremely High |
|-------------|----------|-----|----------|-------------------|----------------|----------------------|
|-------------|----------|-----|----------|-------------------|----------------|----------------------|

# General Food Panel: IgG

Complete Report

Physician:
Patient:
- TEST DOCTOR
2015037201

Accession #: 201503/201 Sex: F Age: 2 2013-02-13

Date of Birth: Collected: 2015-04-30 Received: 2015-05-11 Completed: 2015-05-14

IgG \_\_\_\_\_

CLIA #: 50D0965661

### Grains/Legumes/Nuts



## Vegetables



#### **Reaction Class**

| O<br>No Reaction | Very Low | Low | <br>Moderate | <b>IV</b><br>High | V<br>Very High | V