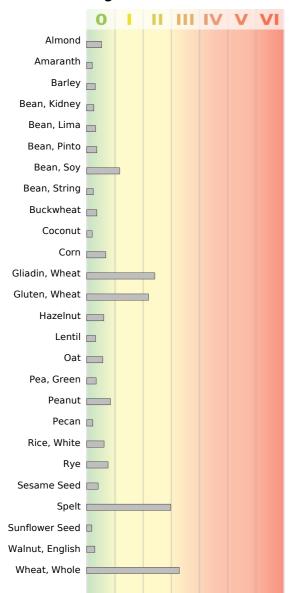

### Grains/Legumes/Nuts

#### **Reaction Class**

| O<br>No Reaction | Very Low | Low | <br>Moderate | <b>IV</b><br>High | V<br>Very High | VI<br>Extremely High |
|------------------|----------|-----|--------------|-------------------|----------------|----------------------|
|                  |          |     |              |                   |                |                      |